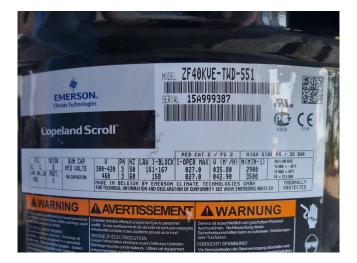

## Copeland ZF40KVE-TWD-551

### **Specifications**

| Marque            | Copeland        |
|-------------------|-----------------|
| Le type           | ZF40KVE-TWD-551 |
| Réfrigérant       | Freon           |
| kW at 0ºC/+40ºC   | 32,4            |
| kW at -5ºC/+40ºC  | 27,0            |
| kW at -10ºC/+40ºC | 22,3            |
| kW at -20ºC/+40ºC | 14,9            |
| kW at -30ºC/+40ºC | 9,6             |
| kW at -40ºC/+40ºC | 5,7             |
| Voyant            | 1               |
| m3 / h            | 35,8            |
| Weight            | 110             |
| Tailles           | 380x380x550 mm  |
|                   | (LxWxH)         |
| Stock             | 1               |
|                   |                 |

#### Used Copeland ZF40KVE-TWD-551

Used Copeland ZF40KVE-TWD-551 scroll compressor on Freon with a sight glass. The compressor has a displacement of 35,8 at 2900 RPM and 42,9 at 3500 RPM. \*Why choose for HOSBV? Were not only the largest used refrigeration specialist in Europe, but also, we deliver all equipment solely if it has passed our extensive test. Warranty and industrial cleaning are included in your purchase. \*If requested we are happy to arrange your shipment.