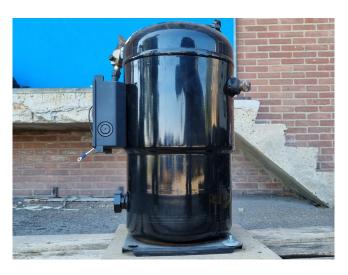

#### Used Copeland ZF40KVE-TWD-551

Used Copeland ZF40KVE-TWD-551 scroll compressor on Freon with a sight glass. The compressor has a displacement of 35,8 at 2900 RPM and 42,9 at 3500 RPM. \*Why choose for HOSBV? Were not only the largest used refrigeration specialist in Europe, but also, we deliver all equipment solely if it has passed our extensive test. Warranty and industrial cleaning are included in your purchase. \*If requested we are happy to arrange your shipment.